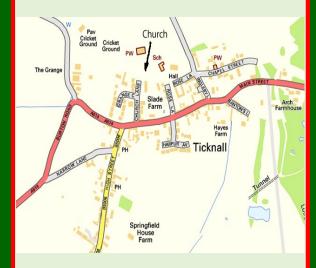

### **Directions and map**

St. George's Church is at the end of Church Lane, off the A514 Burton Road in Ticknall village.

Please park in the School Playground Car Park at the end of Rose Lane. **The Village Hall Car Park is not available.** 